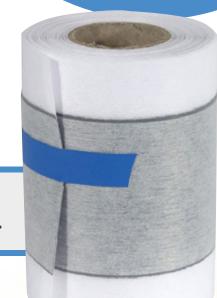

# **Sovereign** Flexi Tape

Sovereign Flexi Tape is a synthetic butyl/rubber based reinforced sealant strip.

# Description

Flexi-Tape is a fleece covered membrane roll used in conjunction with Liquid DPM & Gas Barrier. It is specifically designed for use as reinforcement at high stress points such as the floor/wall juncture and at joints.

The Flexi-Tape is bedded in to the wet first coat once tacky and is over-coated with a second coat of Liquid DPM & Gas Barrier, thus ensuring continuity and integrity of the system.

| Service Temp | erature Range: -40°C to +90C   |
|--------------|--------------------------------|
| Tolerance:   | Thickness + 0.2 mm, width 2 mm |
| Roll Size:   | 2 mm x 100 mm x 5 m            |
| Colour:      | Grey                           |